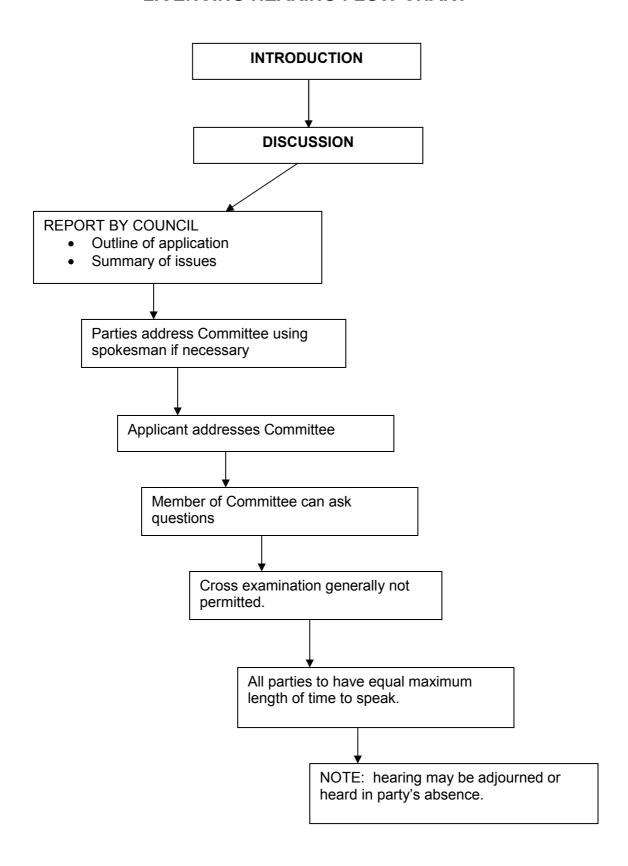

## LICENCING HEARING FLOW CHART

| MEETING:         | REGULATORY SUB-COMMITTEE                                                                                                                                                    |
|------------------|-----------------------------------------------------------------------------------------------------------------------------------------------------------------------------|
| DATE:            | 2 OCTOBER 2012                                                                                                                                                              |
| TITLE OF REPORT: | APPLICATION TO LICENCE A HACKNEY<br>CARRIAGE VEHICLE OUTSIDE STANDARD<br>CONDITION 6.1 'ALL PASSENGER REAR<br>DOORS TO BE HINGED VERTICALLY OR<br>SLIDING' BY MR CRAIG HART |
| PORTFOLIO AREA:  | HEALTH AND WELLBEING                                                                                                                                                        |