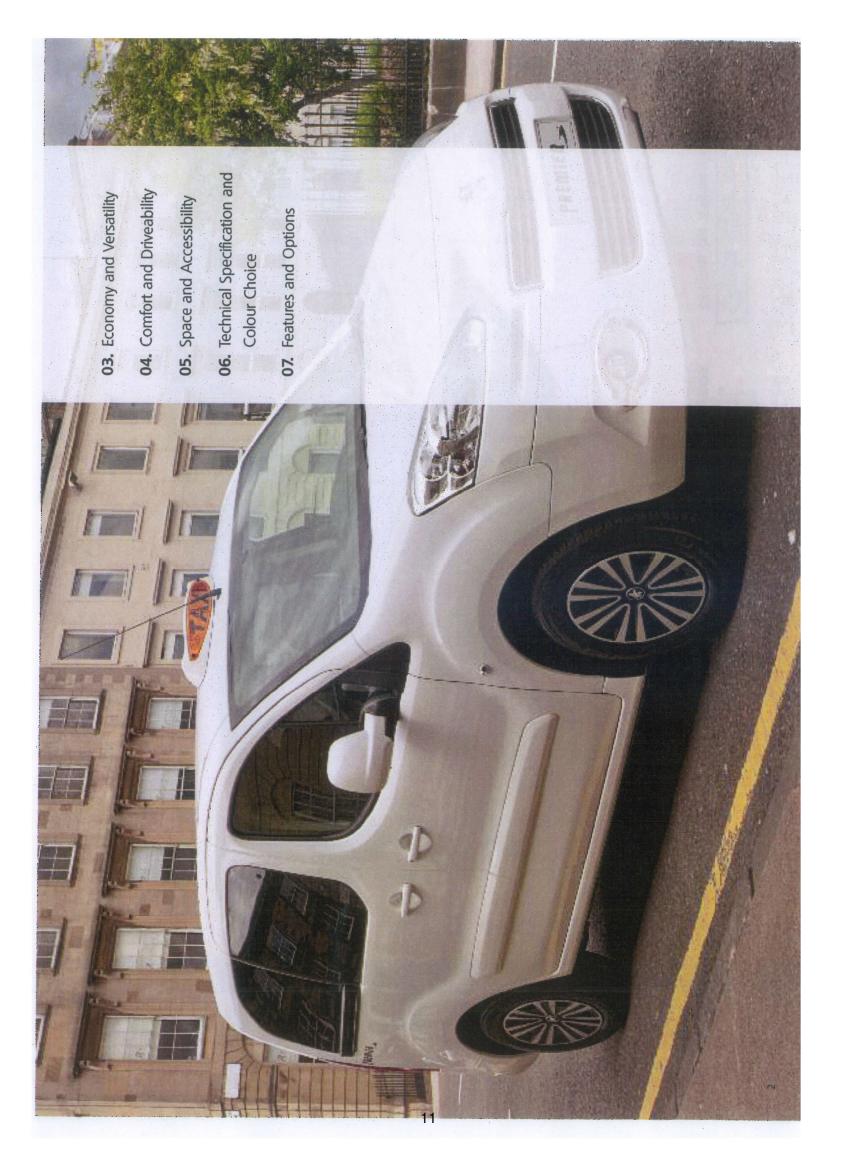

# **Economy & Versatility**

## Economy

Available exclusively from Cab Direct, the Peugeot Premier\*\* combines all you need in a modern day cab with truly great economy. Powered by Peugeot's economical Euro 5 HDi diesel engine, Premier\*\* boasts excellent fuel efficiency - an impressive 58.9mpg\* on the combined cycle - making it one of the most cost effective taxis on the market. Combine this with Premier's low price tag and you'll be surprised how affordable your new cab can be.

## Versatility

Where the Peugeot Premier<sup>IIII</sup> excels is in its versatility. It makes superb use of space with numerous handy storage areas. What's more, load carrying is second to none thanks to Premier's unique FlatFold<sup>IIII</sup> ramp. With Premier<sup>IIII</sup>, you can have a fully wheelchair accessible taxi one minute and a spacious five-seater with plenty of luggage space the next.