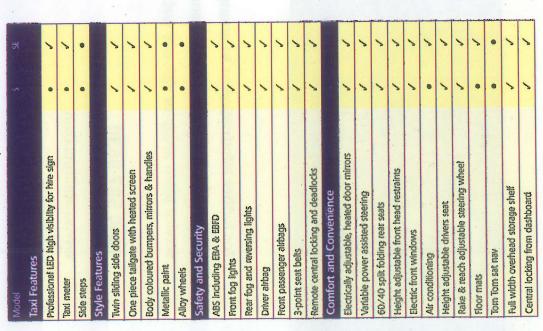

# **Economy & Versatility**

## Economy

Available exclusively from Cab Direct, the Peugeot Premier\*\* combines all you need in a modern day cab with truly great economy. Powered by Peugeot's economical Euro 5 HDi diesel engine, Premier\*\* boasts excellent fuel efficiency - an impressive 58.9mpg\* on the combined cycle - making it one of the most cost effective taxis on the market. Combine this with Premier's low price tag and you'll be surprised how affordable your new cab can be.

## Versatility

Where the Peugeot Premier<sup>IIII</sup> excels is in its versatility. It makes superb use of space with numerous handy storage areas. What's more, load carrying is second to none thanks to Premier's unique FlatFold<sup>IIII</sup> ramp. With Premier<sup>IIII</sup>, you can have a fully wheelchair accessible taxi one minute and a spacious five-seater with plenty of luggage space the next.